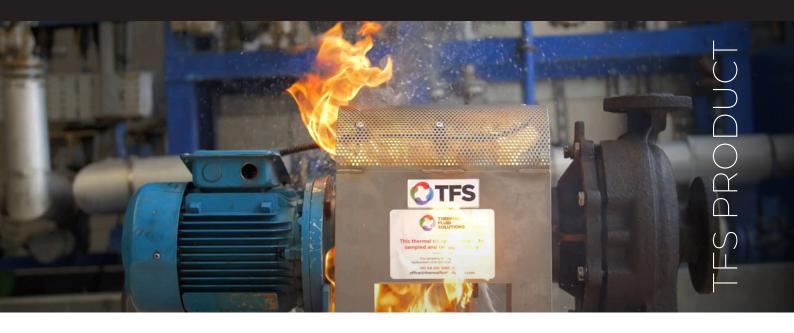

## PUMP FOAM FIRE SUPPRESSION SYSTEM

Mitigate the risk of fire and explosion

Pump mechanical seal failure is the most common single cause of thermal fluid incidents, often resulting in fires that cause significant operational damage. Pump protection is critical to your business. It provides exceptional value spend against risk reduction.

The Pump Foam Fire Suppression System is a bespoke site-specific, user friendly and low cost solution offering effective fire control / prevention. The system combines preventative monitoring with active fire suppression response. Compatible with existing solutions, TFS' fire foam is a highly-efficient, biodegradable solution, with a performance guarantee.

## **FEATURES**

- **Bespoke shields with deluge** (fusible tubing bursts at the point of maximum heat)
- Directional nozzles aimed at high risk point sources
- Local or control room alarm system indicates operation
- Smoke detector mounting points
- Solenoid valve operational for E-stop or control system actuation
- Complete connectivity enables local or remote activation